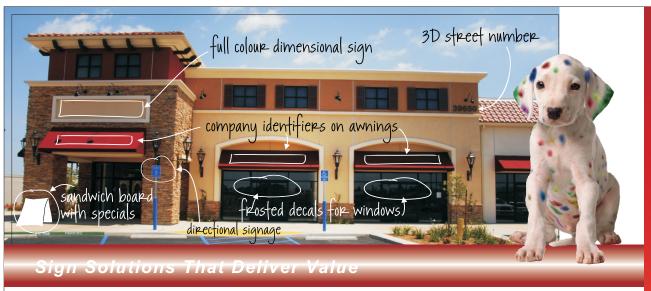

## **Store-front Signs**

# Dimension and colour makes an impact!

- be the brightest with backlit signage
- stand out with 3-D lettering
- metal, wood and plastic options
- welcome customers with awning graphics

### Sandwich Boards

Increase walk-ins with a well placed A-frame

- made of PVC plastic or wood
- ideal for sidewalk or roadside signage
- light and easily transportable